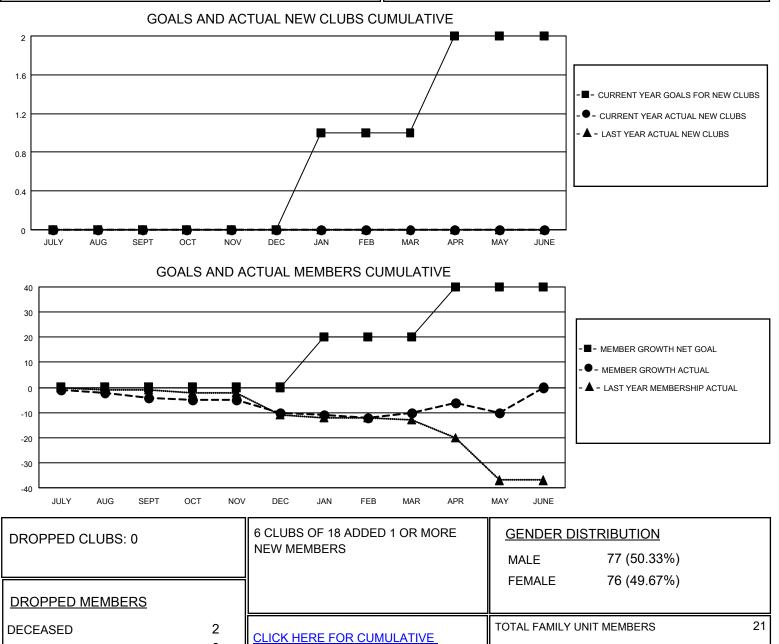

## LOCATION RUSSIAN FEDERATION

District 123

Results as of: 5/31/2021

| Clubs                 |               |           |               | Members               |                          |                         |                                                    |
|-----------------------|---------------|-----------|---------------|-----------------------|--------------------------|-------------------------|----------------------------------------------------|
| RESULTS FOR 2020-2021 |               |           |               | RESULTS FOR 2020-2021 |                          |                         |                                                    |
| QUARTER               | NEW CLUB GOAL | NEW CLUBS | DROPPED CLUBS | QUARTER               | EMBER GROWTH NET<br>GOAL | MEMBER GROWTH<br>ACTUAL | DROPPED<br>MEMBERS ACTUAL<br>(including transfers) |
| JULY/AUG/SEPT         | 0             | 0         | 0             | JULY/AUG/SEPT         | - 0                      | 4                       | 6                                                  |
| OCT/NOV/DEC           | 0             | 0         | 0             | OCT/NOV/DEC           | 0                        | 2                       | 8                                                  |
| JAN/FEB/MAR           | 1             | 0         | 0             | JAN/FEB/MAR           | 20                       | 3                       | 3                                                  |
| APR/MAY/JUNE          | 1             | 0         | 0             | APR/MAY/JUNE          | 20                       | 6                       | 6                                                  |